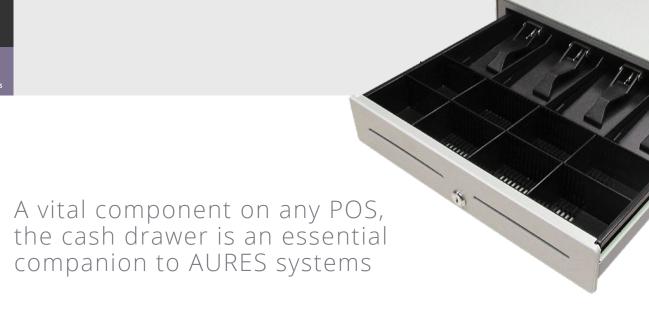

DISPLAYS

Cash drawer

The **3S 430** has a removable spacer system for 8 types of notes and 8 types of coins. Two slots on the front side are used for receipts, cheques and removable inserts. It features rounded edges and steel clips to hold down notes and is available in black and in white.

| MODEL        | 3S 430                                                          |
|--------------|-----------------------------------------------------------------|
| Material     | Sheet steel                                                     |
| Colours      | black and white                                                 |
| Tray         | 8 inserts for coins with removable trays<br>8 inserts for notes |
| Power supply | 12 or 24V                                                       |
| Locking      | Key                                                             |
| Interface    | RJ12                                                            |
| Dimensions   | 410 x 415 x 110 mm                                              |
|              |                                                                 |