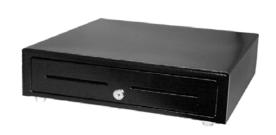

DISPLAYS

Cash drawer

The **3S 430** has a removable spacer system for 8 types of notes and 8 types of coins. Two slots on the front side are used for receipts, cheques and removable inserts. It features rounded edges and steel clips to hold down notes and is available in black and in white.

| MODEL        | 3S 430                                                          |
|--------------|-----------------------------------------------------------------|
| Material     | Sheet steel                                                     |
| Colours      | black and white                                                 |
| Tray         | 8 inserts for coins with removable trays<br>8 inserts for notes |
| Power supply | 12 or 24V                                                       |
| Locking      | Key                                                             |
| Interface    | RJ12                                                            |
| Dimensions   | 410 x 415 x 110 mm                                              |
|              |                                                                 |