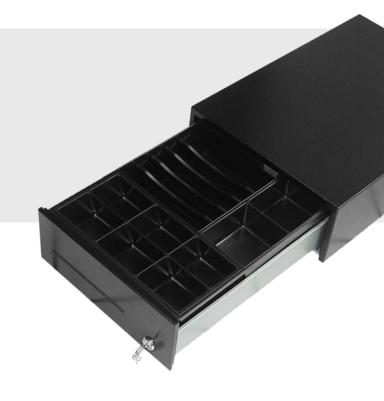

**AURES** 

**3S 300** compact cash drawer

Very practical and taking up little space, this till holds 8 types of coin and 5 types of notes on edge.

Ideal for small place applications, the 3S-300 will fit perfectly with small EPOS. Available in "computer beige" or black this cash drawer will provide you by stocking the bills verticolly, a high capacity in a very small place.

| MODEL                | 35-300                   |
|----------------------|--------------------------|
| Material             | sheet steel              |
|                      |                          |
| Cash tray            | 8 coins, 5 notes on edge |
| Power supply         | 12V or 24V               |
| Locking              | Key                      |
| Interface            | RJ 11                    |
| Dimensions           | 300 x 445 x 120 mm       |
| Dimensions cash tray | 260 x 328 x 80 mm        |
| Couleurs             | Black or Beige           |